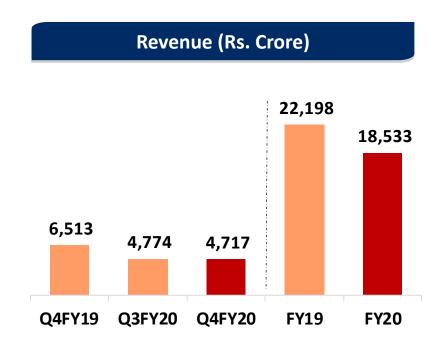

#### Copper

EBITDA in Q4FY20 was at Rs. 406 crore compared to Rs. 373 crore in Q4FY19, higher by 9% year-on-year. Revenue from the Copper Business was Rs. 4,717 crore in the fourth quarter compared to Rs. 6,513 crore in the same quarter last year, lower by 28% due to lower realisations and volumes. Total copper metal sales were lower by 14%, at 86 Kt in Q4FY20, vs. 100 Kt in the year-ago quarter, impacted by the lockdown effect in March'20. Copper Value Added Product (VAP) recorded the highest-ever quarterly production at 71 Kt, up 15% year-on-year. Copper VAP sales in Q4FY20 were up 4% at 73 Kt vs. 70 Kt in the year-ago quarter, despite tough market conditions. The share of VAP to total metal sales rose to 86% in this quarter.

## **Copper Business – Financial Performance**

 In FY20, Revenues were down by 17% YoY, on account of lower realizations and volumes

- In Q4 FY20, EBITDA was higher by 9% YoY,
   despite challenging market conditions.
- In FY20, EBITDA was down 24% YoY, due to lower volumes and by-product realizations