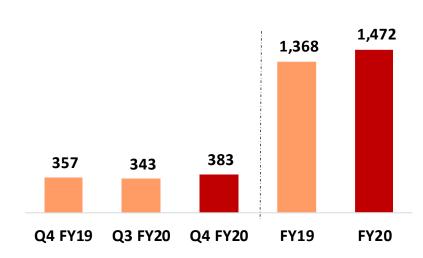

### **Adjusted EBITDA (USD Million)**

• Adjusted EBITDA increased 8% YoY to a record \$1,472 million in FY20, primarily driven by portfolio optimization efforts, favourable metal prices, better cost efficiencies, and favourable foreign exchange, partially offset by less favourable recycling benefits due to lower aluminium prices.

#### Novelis Inc.

Novelis delivered yet another record quarterly performance for Q4FY20, driven by portfolio optimization efforts and better cost efficiencies coupled with favourable demand for lightweight, sustainable aluminium solutions across end-markets. Novelis recorded its highest-ever quarterly adjusted EBITDA of US\$383 million, a growth of 7% over the prior year. Q4FY20 Adjusted EBITDA per ton touched a record high of US\$472, up 15% year-on-year. Novelis reported a Net Income (excluding tax-effected special items) of US\$153 million in Q4FY20, an increase of 18% over Q4FY19. Revenue was down 12% year-on-year at US\$2.7 billion in Q4FY20, mainly driven by lower average global aluminium prices and local market premiums. Total shipments of flat rolled products (FRPs) were at 811 Kt, in Q4FY20, lower by 7% year-on-year.

### Novelis\*

- Net Income (excluding special items#) at US\$ 153 million up 18% YoY
- Highest ever quarterly adjusted EBITDA of US\$ 383 million, up 7% YoY
- Highest ever quarterly adjusted EBITDA per ton at US \$472, up 15% YoY
- Strong liquidity position of \$2.6 billion on March 31, 2020
- Completed acquisition of Aleris on 14<sup>th</sup> April '20 and integration process has commenced while driving synergies and long-term value