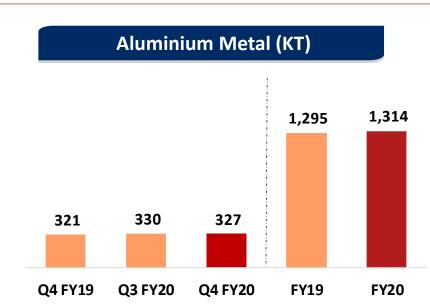

## **Production – Alumina, Aluminium Metal & VAP**

- Muri Alumina plant re-started production in December 2019
- In FY20, Utkal Alumina refinery recorded its best ever performance with a record production

- In Q4 FY20, Aluminium Metal Production was higher by 2%, YoY
- In FY20, Aluminium metal
   production was all-time high at 1,314

   Kt up 1% YoY, despite some disruption due to the COVID 19 in March 2020