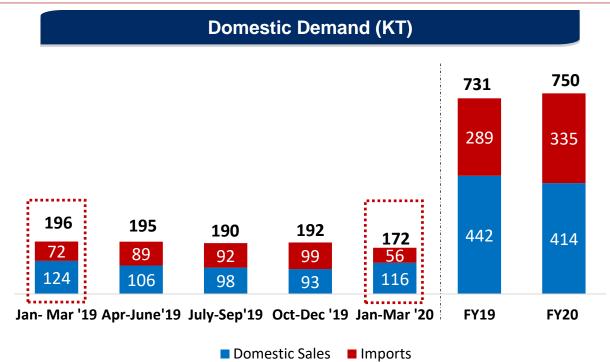

## **Aluminium Industry – Domestic Market**

- Domestic consumption in FY20 declined by (-)6% to 3,720 Kt
  - Imports including scrap de-grew by (-)6% to 2,170 Kt in FY20; Domestic sales declined by (-)6% to 1,550 Kt in FY20
- Domestic consumption in Q4 FY20 declined by (-)11% YoY, to 905 Kt
  - Imports including scrap de-grew by (-)4% to 529 Kt in Q4 FY20; Domestic sales sharply declined by (-)19% to 376 Kt in Q4 FY20

TC/RC (US Cents/lb)

- In FY20, Refined copper market Increased by 2.5% to 750 KT as compared to 731 KT of FY19.
- In Q4 FY20, sales of domestic producers contracted by (-)6% (to 116 Kt) and imports contracted by 23% (to 56 Kt) vs same quarter last year.
- Market share of imports decreased to 32% in Q4 FY20 vs. 37% in Q4 FY19 owing to the CVD imposed on imports from ASEAN region.