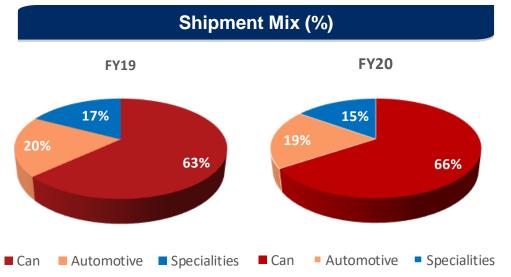

## **Operational Performance - Novelis**

**16** 

- Novelis is well positioned to navigate near-term uncertainty and extend industry leadership
- Total shipments were flat, YoY at 3,273 Kt in FY20 with **Can sheet shipments up by 4% YoY**
- Can sheet shipments were 66% of the total product mix in FY20 (vs. 63% in FY19)
- Committed to all its organic expansions projects in US, China and Brazil
- Aleris acquisition update :
  - On April 14, 2020, Novelis completed its acquisition of Aleris and integration process has commenced while to driving synergies with priority as the safe integration of new employees and facilities.
  - Divestment procedures for automotive assets in Lewisport in the US and Duffel in Europe are underway.
  - Further product diversification with addition of high-end aerospace and expanded speciality capabilities with addition of Aleris
- Utilizing high levels of recycled content at 60 % in FY20
- Strong Liquidity position of \$2.6 billion with cash and cash equivalents of \$2.4 billion at the end of March 31, 2020