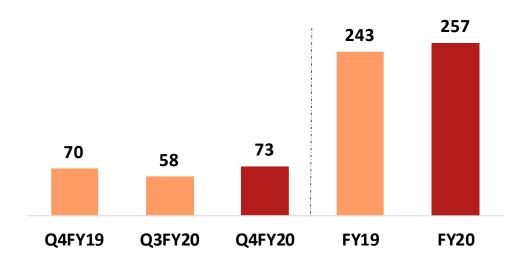

#### Copper

EBITDA in Q4FY20 was at Rs. 406 crore compared to Rs. 373 crore in Q4FY19, higher by 9% year-on-year. Revenue from the Copper Business was Rs. 4,717 crore in the fourth quarter compared to Rs. 6,513 crore in the same quarter last year, lower by 28% due to lower realisations and volumes. Total copper metal sales were lower by 14%, at 86 Kt in Q4FY20, vs. 100 Kt in the year-ago quarter, impacted by the lockdown effect in March'20. Copper Value Added Product (VAP) recorded the highest-ever quarterly production at 71 Kt, up 15% year-on-year. Copper VAP sales in Q4FY20 were up 4% at 73 Kt vs. 70 Kt in the year-ago quarter, despite tough market conditions. The share of VAP to total metal sales rose to 86% in this quarter.

## Copper

- **EBITDA at Rs. 406 crores, up 9%, YoY;** EBITDA margin at 9%
- Highest ever quarterly VAP (CC Rod) production of 71kt with of growth 15% YoY
- VAP Sales (CC Rods) at 73 kt, up 4% YoY; share of VAP sales at 86% of total volumes in Q4 FY20.
- Overall Metal Sales volume at 86 Kt lower by 14% YoY, impact by the lock down in Mar '20
- Benchmark Tc/Rc for CY20 is settled at 15.9 cents/lb, lower by 23% from CY19.

## **Copper Business – Financial Performance**

 In FY20, Revenues were down by 17% YoY, on account of lower realizations and volumes

- In Q4 FY20, EBITDA was higher by 9% YoY,
   despite challenging market conditions.
- In FY20, EBITDA was down 24% YoY, due to lower volumes and by-product realizations