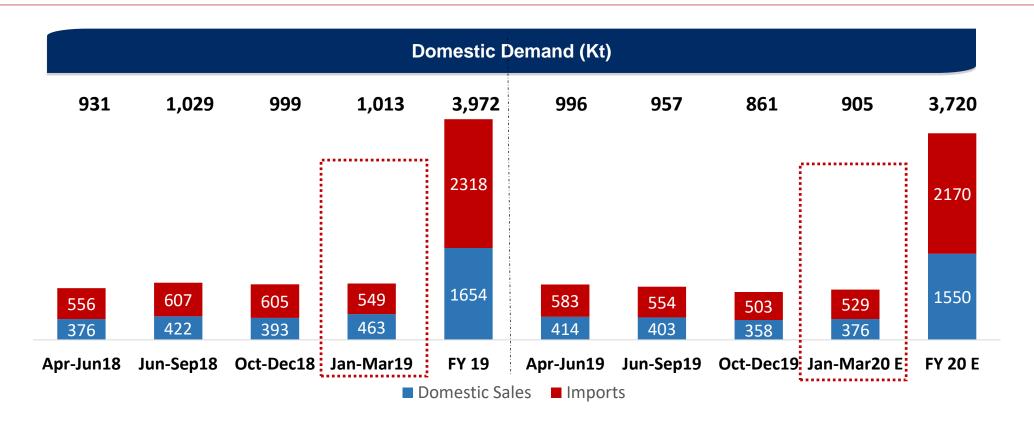

## **Aluminium Industry – Domestic Market**

- Domestic consumption in FY20 declined by (-)6% to 3,720 Kt
  - Imports including scrap de-grew by (-)6% to 2,170 Kt in FY20; Domestic sales declined by (-)6% to 1,550 Kt in FY20
- Domestic consumption in Q4 FY20 declined by (-)11% YoY, to 905 Kt
  - Imports including scrap de-grew by (-)4% to 529 Kt in Q4 FY20; Domestic sales sharply declined by (-)19% to 376 Kt in Q4 FY20