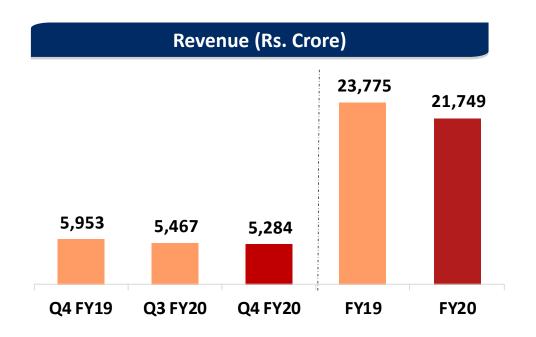

#### Hindalco Aluminium (including Utkal Alumina)

EBITDA stood at Rs. 1,039 crore in Q4FY20, compared to Rs. 1,010 crore in Q4FY19, up 3% year-on-year. EBITDA margin of 20% in the fourth quarter set an industry benchmark amid a challenging macro environment. Reported revenue of Rs. 5,284 crore in Q4FY20 (vs. Rs. 5,953 crore in Q4 FY19) was down 11% due to low aluminium prices. Stable operations in the Indian Aluminium Business helped achieve Aluminium metal production of 327 Kt, up 2% year-on-year. Aluminium Metal sales were at 314 Kt in Q4FY20, down 3% year-on-year, due to the lockdown effect. Aluminium VAP (excluding wire rods) sales volumes in the fourth quarter were at 76 Kt vs. 83 Kt for the same quarter last year. Utkal Alumina refinery recorded its highest-ever quarterly production of 441 Kt in this quarter.

## Financial Performance - Hindalco Aluminium including Utkal Alumina

In FY20, Aluminium revenues were down by 9%
 YoY, due to lower aluminium prices

- In Q4 FY20, EBITDA was higher by 3% YoY with margins at 20%
- In FY20, EBITDA was down 27% YoY, due to lower realisations partially offset by lower input costs and better efficiencies
- In FY20, EBITDA margin at 17.1%, best in the industry