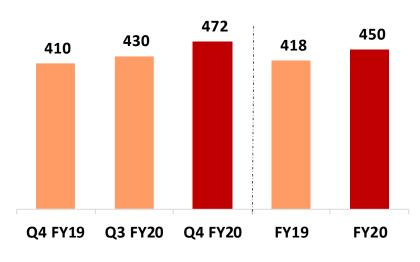

## **Adjusted EBITDA (USD/tonne)**

• Adjusted EBITDA per ton up by 8% YoY at record US\$ 450/t in FY20

#### Novelis Inc.

Novelis delivered yet another record quarterly performance for Q4FY20, driven by portfolio optimization efforts and better cost efficiencies coupled with favourable demand for lightweight, sustainable aluminium solutions across end-markets. Novelis recorded its highest-ever quarterly adjusted EBITDA of US\$383 million, a growth of 7% over the prior year. Q4FY20 Adjusted EBITDA per ton touched a record high of US\$472, up 15% year-on-year. Novelis reported a Net Income (excluding tax-effected special items) of US\$153 million in Q4FY20, an increase of 18% over Q4FY19. Revenue was down 12% year-on-year at US\$2.7 billion in Q4FY20, mainly driven by lower average global aluminium prices and local market premiums. Total shipments of flat rolled products (FRPs) were at 811 Kt, in Q4FY20, lower by 7% year-on-year.

### Novelis\*

- Net Income (excluding special items#) at US\$ 153 million up 18% YoY
- Highest ever quarterly adjusted EBITDA of US\$ 383 million, up 7% YoY
- Highest ever quarterly adjusted EBITDA per ton at US \$472, up 15% YoY
- Strong liquidity position of \$2.6 billion on March 31, 2020
- Completed acquisition of Aleris on 14<sup>th</sup> April '20 and integration process has commenced while driving synergies and long-term value