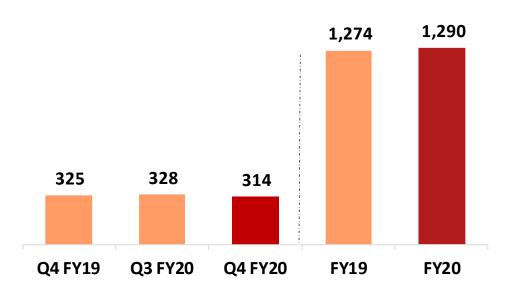

#### **Aluminium Metal Sales in all forms (KT)**

- In Q4 FY20, Aluminium Metal Sales was lower by
   3% YoY, due to COVID impact
- In FY20, Recorded highest ever Aluminium metal sales of 1290 Kt, up 1% YoY, despite challenging market conditions