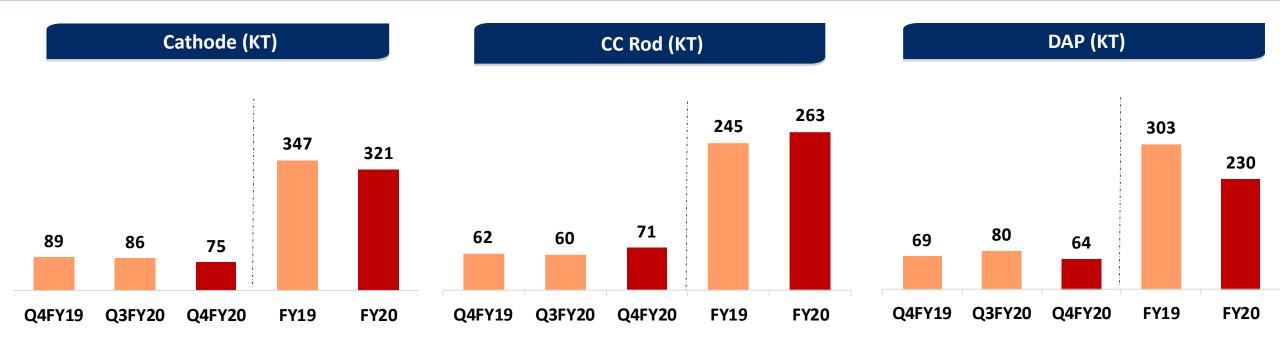

## **Production – Alumina, Aluminium Metal & VAP**

- Muri Alumina plant re-started production in December 2019
- In FY20, Utkal Alumina refinery recorded its best ever performance with a record production

- In Q4 FY20, Aluminium Metal Production was higher by 2%, YoY
- In FY20, Aluminium metal
   production was all-time high at 1,314

   Kt up 1% YoY, despite some disruption due to the COVID 19 in March 2020

- In Q4 FY20, Aluminum VAP production was lower by 3% YoY.
- In FY20, Aluminium VAP production was flat, YoY

<sup>\*</sup>Hydrate as Alumina # Excluding Wire Rods

## **Production – Copper & VAP**

- In Q4 FY20, Cathode Production was lower
   16% YoY
- In FY20, Cathode production lower by 7%
   YoY
- In Q4 FY20, CC Rods production was higher by 15% YoY.
- FY20, recorded highest ever CC Rod production, up 7% YoY
- In Q4 FY20, DAP Production was lower by 8% YoY
- In FY20, DAP production was lower by 24%, YoY