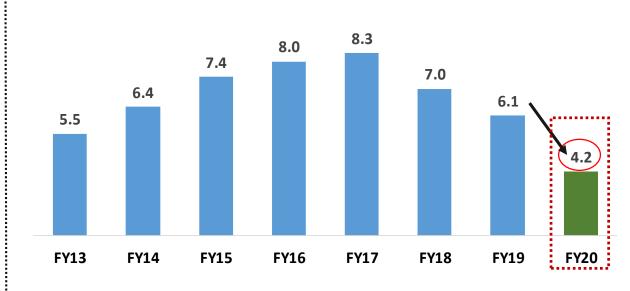

TC/RC (US Cents/lb)

- In FY20, Refined copper market Increased by 2.5% to 750 KT as compared to 731 KT of FY19.
- In Q4 FY20, sales of domestic producers contracted by (-)6% (to 116 Kt) and imports contracted by 23% (to 56 Kt) vs same quarter last year.
- Market share of imports decreased to 32% in Q4 FY20 vs. 37% in Q4 FY19 owing to the CVD imposed on imports from ASEAN region.