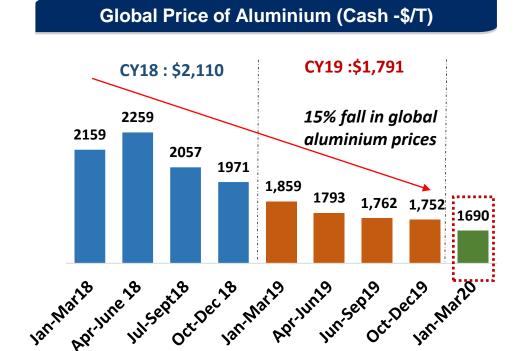

## **Aluminium Industry – Global Market**

- Global consumption declined by (-)1.6% in CY19 vs growth of 3.2% in CY18
  - Consumption in World ex.China declined in CY19 by (-)3.5% vs. growth of 2% in CY18;
  - In China, consumption de-grew marginally by (-)0.1% in CY19 vs. growth 4.1% in CY18.
- In Q1 CY20, in backdrop of COVID 19, global consumption declined by (-) 9.3%
  - Consumption in World Ex. China declined in CY19 by (-) 8.6%
  - In China, consumption declined by (-)9.8% in CY19
- Global aluminium prices also witnessed decline of 15% in CY19 to US\$ 1,791/t vs. previous year; In Q1 CY20, prices further declined to \$1690/t