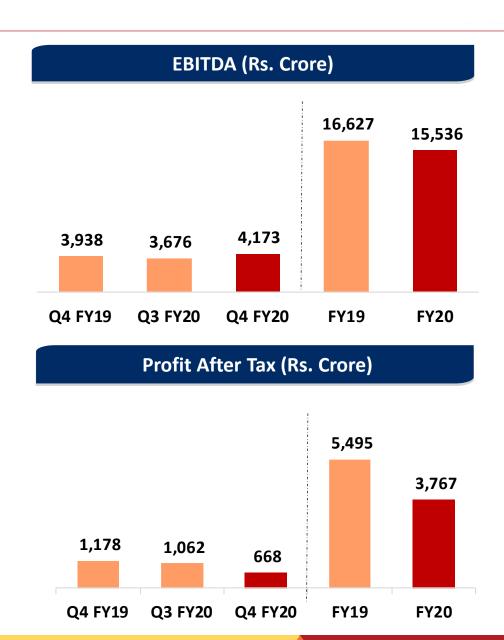

#### Key Highlights of Q4FY20 (vs. Q4 FY19)

- Record quarterly Novelis Adjusted EBITDA at US\$383 million, up 7% YoY
- Record quarterly Novelis Adjusted EBITDA per ton at US\$472\*, up 15% YoY
- Novelis Net Income (excluding tax-effected special items¹) at US\$153\* million, up 18% YoY
- Hindalco Aluminium Business (including Utkal Alumina) EBITDA at Rs. 1,039 crore, up 3% YoY; EBITDA margin at an industry high of 20%
- Copper EBITDA at Rs. 406 crore, up 9% YoY; EBITDA margin at 9%
- Consolidated EBITDA at Rs. 4,173 crore (vs. Rs. 3,938 crore), up 6% YoY; EBITDA margin at 14%

#### Key Highlights of FY2020 (vs. FY2019)

- 4<sup>th</sup> consecutive year of record Novelis Adjusted EBITDA at US\$1,472\* million, up 8% YoY
- Highest-ever Novelis Adjusted EBITDA per ton at US\$450,\* up 7% YoY
- Highest metal sales for Hindalco Aluminium (including Utkal Alumina) at 1,290 Kt (vs. 1,274 Kt), up 1% YoY
- Hindalco Aluminium (including Utkal Alumina) EBITDA margin at an industry high of 17%
- Hindalco Consolidated EBITDA at Rs. 15,536 crore (vs. Rs. 16,627 crore), down 7%
- Hindalco Consolidated Net Debt to EBITDA at 2.61x as of March 31, 2020 (vs. 2.48x as of March 31, 2019)

Table: Consolidated Financial Highlights for the Quarter and Full Year Ended March 31, 2020

(Rs. Crore)

| Particulars                                                          | Q4 FY19 | Q3 FY20 | Q4 FY20 | FY19     | FY20     |
|----------------------------------------------------------------------|---------|---------|---------|----------|----------|
| Revenue from Operations                                              | 33,745  | 29,197  | 29,318  | 1,30,542 | 1,18,144 |
| Earning Before Interest, Tax, Depreciation & Amortisation (EBITDA)   |         |         |         |          |          |
| Novelis*                                                             | 2,517   | 2,446   | 2,773   | 9,565    | 10,435   |
| Aluminium                                                            | 1,010   | 1,036   | 1,039   | 5,096    | 3,729    |
| Copper                                                               | 373     | 256     | 406     | 1,683    | 1,276    |
| All Other Segments                                                   | (34)    | (6)     | (1)     | (76)     | (16)     |
| Unallocable Income/ (Expense) - (Net) & GAAP Adjustments             | 72      | (56)    | (44)    | 359      | 112      |
| Total EBITDA                                                         |         | 3,676   | 4,173   | 16,627   | 15,536   |
| Finance Costs                                                        | 975     | 889     | 1,429   | 3,778    | 4,197    |
| PBDT                                                                 | 2,963   | 2,787   | 2,744   | 12,849   | 11,339   |
| Depreciation & Amortisation (including impairment)                   | 1,236   | 1,302   | 1,349   | 4,766    | 5,135    |
| Share in Profit/ (Loss) in Equity Accounted Investments (Net of Tax) | (2)     | 2       | -       | -        | 4        |
| PBT before Exceptional Items and Tax                                 |         | 1,487   | 1,395   | 8,083    | 6,208    |
| Exceptional Income/ (Expenses) (Net)                                 |         | (6)     | -       | -        | (284)    |
| Profit Before Tax (After Exceptional Item)                           |         | 1,481   | 1,395   | 8,083    | 5,924    |
| Profit/ (Loss) After Tax                                             | 1,178   | 1,062   | 668     | 5,495    | 3,767    |

#### Fourth Quarter Consolidated Results

Total EBITDA was at Rs. 4,173 crore in Q4FY20 (vs. Rs. 3,938 crore in Q4FY19), higher by 6% year-on-year. Consolidated EBITDA margin in Q4FY20 stood at 14% vs. 12% in Q4FY19. Consolidated Revenue for the fourth quarter of FY20 stood at Rs. 29,318 crore compared to Rs. 33,745 crore for the same quarter last year. Consolidated Profit before Exceptional Items and Tax (PBT) was Rs. 1,395 crore in Q4FY20 compared to Rs. 1,725 crore in the same quarter of the previous year, down 19%, mainly due to Novelis' refinancing cost of Rs. 568 crore in Q4FY20. Profit After Tax (PAT) in the fourth quarter stood at Rs. 668 crore, down 43%, compared to the corresponding quarter of the previous year. The consolidated net debt to EBITDA ratio was 2.61x as of March 31, 2020 vs. 2.48x on March 31, 2019.

## Hindalco (Consolidated)

- Consolidated EBITDA at Rs. 4,173 crore (vs. Rs. 3,938 crore), up 6% YoY
- Recorded Consolidated EBITDA margin at 14% (vs. 12%), mainly contributed by Novelis
- Consolidated Profit Before Exceptional Items and Tax at Rs. 1,395 crore (vs. Rs. 1,725 crore in Q4 FY19); impact of one-time refinancing cost of Rs. 568 crore in Novelis.
- Consolidated PAT at Rs. 668 crore (vs. Rs. 1,178 crore in Q4 FY19)
- Novelis successfully issued US\$ 1.6 billion bonds at an attractive rate of 4.75% due in 2030, to repay its existing US\$ 1.15 billion bonds due in 2024
- Strong Cash position as on March 31, 2020 Novelis \$ 2.4 billion; India ~Rs. 9,900 Crore
- Consolidated Net Debt to EBITDA at 2.61x as at 31st Mar. 2020 (vs. 2.48x as at March 31, 2019)

# Financials - Hindalco Consolidated

|                                                                      |         |         |         |                 |          |          | (Rs. Crore)     |
|----------------------------------------------------------------------|---------|---------|---------|-----------------|----------|----------|-----------------|
| Particulars                                                          | Q4 FY19 | Q3 FY20 | Q4 FY20 | Change<br>YoY % | FY19     | FY20     | Change<br>YoY % |
| Revenue from Operations                                              | 33,745  | 29,197  | 29,318  | -13%            | 1,30,542 | 1,18,144 | -9%             |
| Earning Before Interest, Tax, Depreciation & Amortisation (EBITDA)   |         |         |         |                 |          |          |                 |
| Novelis*                                                             | 2,517   | 2,446   | 2,773   | 10%             | 9,565    | 10,435   | 9%              |
| Aluminium                                                            | 1,010   | 1,036   | 1,039   | 3%              | 5,096    | 3,729    | -27%            |
| Copper                                                               | 373     | 256     | 406     | 9%              | 1,683    | 1,276    | -24%            |
| All Other Segments                                                   | (34)    | (6)     | (1)     |                 | (76)     | (16)     |                 |
| Unallocable Income/ (Expense) - (Net) & GAAP Adjustments             | 72      | (56)    | (44)    |                 | 359      | 112      |                 |
| Total EBITDA                                                         | 3,938   | 3,676   | 4,173   | 6%              | 16,627   | 15,536   | -7%             |
| Finance Costs                                                        | 975     | 889     | 1,429   | -47%            | 3,778    | 4,197    | -11%            |
| PBDT                                                                 | 2,963   | 2,787   | 2,744   | -7%             | 12,849   | 11,339   | -12%            |
| Depreciation & Amortisation (including impairment)                   | 1,236   | 1,302   | 1,349   | -9%             | 4,766    | 5,135    | -8%             |
| Share in Profit/ (Loss) in Equity Accounted Investments (Net of Tax) | (2)     | 2       | -       |                 | -        | 4        |                 |
| PBT before Exceptional Items and Tax                                 | 1,725   | 1,487   | 1,395   | -19%            | 8,083    | 6,208    | -23%            |
| Exceptional Income/ (Expenses) (Net)                                 | -       | (6)     | -       |                 | -        | (284)    |                 |
| Profit Before Tax (After Exceptional Item)                           | 1,725   | 1,481   | 1,395   | -19%            | 8,083    | 5,924    | -27%            |
| Profit/ (Loss) After Tax                                             | 1,178   | 1,062   | 668     | -43%            | 5,495    | 3,767    | -31%            |