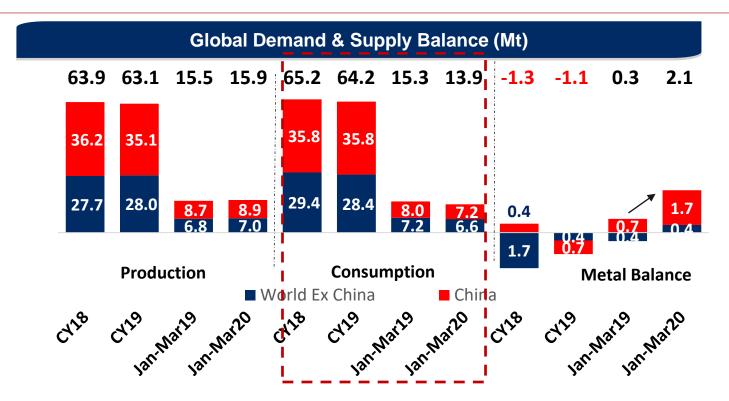

## **Copper Industry**

- Global refined copper consumption declined by (-) 0.7% in CY19 vs. growth of 2.9% in CY18. China grew by 1% whereas World ex. China saw a dip of (-) 2.3% in CY19.
- Owing to COVID crisis, global refined copper consumption plunged by 10% in Q1
   CY20 on Y-o-Y basis. All of this de-growth has come from China that slump by 22%, whereas World ex China remained flat.
- Concentrate consumption in CY19 increased by 1.6% to 16.8 Mt; Market deficit in CY19 is 168 Kt vs. surplus of 141 Kt in CY18.
- Q1 CY20 saw a dip in concentrate consumption by (-)2.7%. At 4.1 Mt on Y-o-Y basis.