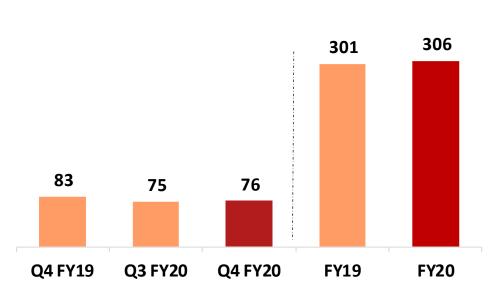

#### **Aluminium VAP# (KT)**

- In Q4 FY20, Aluminium VAP Sales was lower by 8%
   YoY, due to lower off take on account of COVID 19
- In FY20, Aluminium VAP sales were up 2% YoY;
  Share of Aluminium VAP was maintained at 24%
  of total metal sales in FY20

# Excluding Wire Rods