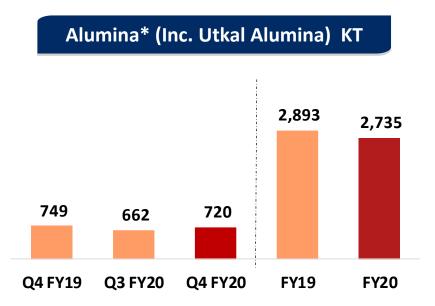

## **Production – Alumina, Aluminium Metal & VAP**

- Muri Alumina plant re-started production in December 2019
- In FY20, Utkal Alumina refinery recorded its best ever performance with a record production

# Aluminium (Hindalco including Utkal Alumina)

- **EBITDA at Rs. 1,039 crore (vs. Rs. 1,010 crore), up 3% YoY,** despite challenging macro environment
- Recorded a healthy EBITDA margin of 20% (vs. 17%), best in the industry
- Aluminium metal production at 327 Kt (vs. 321 Kt ) up 2% YoY
- Aluminium metal sales at 314 Kt (vs. 325 Kt ) down 3% YoY, due to lock down
- Aluminium VAP (excluding wire rods) sales at 76 Kt (vs 83 kt ) down 8% YoY, due to lock down
- Highest ever quarterly production of 441 Kt by Utkal Alumina, world's most economical alumina producer
- Successful revival and ramp-up of Muri Alumina to re-strengthen the integrated value chain
- Uktal Alumina capacity expansion of 500 Kt is on track and expected to be commissioned in Q4 FY21