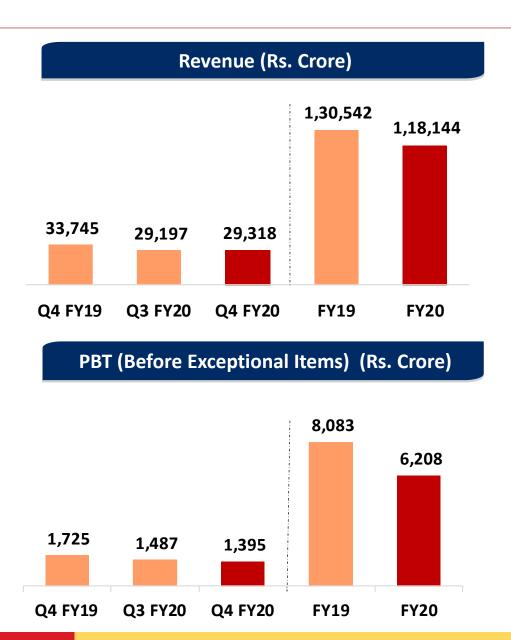

Table: Consolidated Financial Highlights for the Quarter and Full Year Ended March 31, 2020

(Rs. Crore)

| Particulars                                                          | Q4 FY19 | Q3 FY20 | Q4 FY20 | FY19     | FY20     |
|----------------------------------------------------------------------|---------|---------|---------|----------|----------|
| Revenue from Operations                                              | 33,745  | 29,197  | 29,318  | 1,30,542 | 1,18,144 |
| Earning Before Interest, Tax, Depreciation & Amortisation (EBITDA)   |         |         |         |          |          |
| Novelis*                                                             | 2,517   | 2,446   | 2,773   | 9,565    | 10,435   |
| Aluminium                                                            | 1,010   | 1,036   | 1,039   | 5,096    | 3,729    |
| Copper                                                               | 373     | 256     | 406     | 1,683    | 1,276    |
| All Other Segments                                                   | (34)    | (6)     | (1)     | (76)     | (16)     |
| Unallocable Income/ (Expense) - (Net) & GAAP Adjustments             | 72      | (56)    | (44)    | 359      | 112      |
| Total EBITDA                                                         |         | 3,676   | 4,173   | 16,627   | 15,536   |
| Finance Costs                                                        | 975     | 889     | 1,429   | 3,778    | 4,197    |
| PBDT                                                                 | 2,963   | 2,787   | 2,744   | 12,849   | 11,339   |
| Depreciation & Amortisation (including impairment)                   | 1,236   | 1,302   | 1,349   | 4,766    | 5,135    |
| Share in Profit/ (Loss) in Equity Accounted Investments (Net of Tax) | (2)     | 2       | -       | -        | 4        |
| PBT before Exceptional Items and Tax                                 |         | 1,487   | 1,395   | 8,083    | 6,208    |
| Exceptional Income/ (Expenses) (Net)                                 |         | (6)     | -       | -        | (284)    |
| Profit Before Tax (After Exceptional Item)                           |         | 1,481   | 1,395   | 8,083    | 5,924    |
| Profit/ (Loss) After Tax                                             | 1,178   | 1,062   | 668     | 5,495    | 3,767    |

#### Fourth Quarter Consolidated Results

Total EBITDA was at Rs. 4,173 crore in Q4FY20 (vs. Rs. 3,938 crore in Q4FY19), higher by 6% year-on-year. Consolidated EBITDA margin in Q4FY20 stood at 14% vs. 12% in Q4FY19. Consolidated Revenue for the fourth quarter of FY20 stood at Rs. 29,318 crore compared to Rs. 33,745 crore for the same quarter last year. Consolidated Profit before Exceptional Items and Tax (PBT) was Rs. 1,395 crore in Q4FY20 compared to Rs. 1,725 crore in the same quarter of the previous year, down 19%, mainly due to Novelis' refinancing cost of Rs. 568 crore in Q4FY20. Profit After Tax (PAT) in the fourth quarter stood at Rs. 668 crore, down 43%, compared to the corresponding quarter of the previous year. The consolidated net debt to EBITDA ratio was 2.61x as of March 31, 2020 vs. 2.48x on March 31, 2019.

# Financials - Hindalco Consolidated

|                                                                      |         |         |         |                 |          |          | (Rs. Crore)     |
|----------------------------------------------------------------------|---------|---------|---------|-----------------|----------|----------|-----------------|
| Particulars                                                          | Q4 FY19 | Q3 FY20 | Q4 FY20 | Change<br>YoY % | FY19     | FY20     | Change<br>YoY % |
| Revenue from Operations                                              | 33,745  | 29,197  | 29,318  | -13%            | 1,30,542 | 1,18,144 | -9%             |
| Earning Before Interest, Tax, Depreciation & Amortisation (EBITDA)   |         |         |         |                 |          |          |                 |
| Novelis*                                                             | 2,517   | 2,446   | 2,773   | 10%             | 9,565    | 10,435   | 9%              |
| Aluminium                                                            | 1,010   | 1,036   | 1,039   | 3%              | 5,096    | 3,729    | -27%            |
| Copper                                                               | 373     | 256     | 406     | 9%              | 1,683    | 1,276    | -24%            |
| All Other Segments                                                   | (34)    | (6)     | (1)     |                 | (76)     | (16)     |                 |
| Unallocable Income/ (Expense) - (Net) & GAAP Adjustments             | 72      | (56)    | (44)    |                 | 359      | 112      |                 |
| Total EBITDA                                                         | 3,938   | 3,676   | 4,173   | 6%              | 16,627   | 15,536   | -7%             |
| Finance Costs                                                        | 975     | 889     | 1,429   | -47%            | 3,778    | 4,197    | -11%            |
| PBDT                                                                 | 2,963   | 2,787   | 2,744   | -7%             | 12,849   | 11,339   | -12%            |
| Depreciation & Amortisation (including impairment)                   | 1,236   | 1,302   | 1,349   | -9%             | 4,766    | 5,135    | -8%             |
| Share in Profit/ (Loss) in Equity Accounted Investments (Net of Tax) | (2)     | 2       | -       |                 | -        | 4        |                 |
| PBT before Exceptional Items and Tax                                 | 1,725   | 1,487   | 1,395   | -19%            | 8,083    | 6,208    | -23%            |
| Exceptional Income/ (Expenses) (Net)                                 | -       | (6)     | -       |                 | -        | (284)    |                 |
| Profit Before Tax (After Exceptional Item)                           | 1,725   | 1,481   | 1,395   | -19%            | 8,083    | 5,924    | -27%            |
| Profit/ (Loss) After Tax                                             | 1,178   | 1,062   | 668     | -43%            | 5,495    | 3,767    | -31%            |