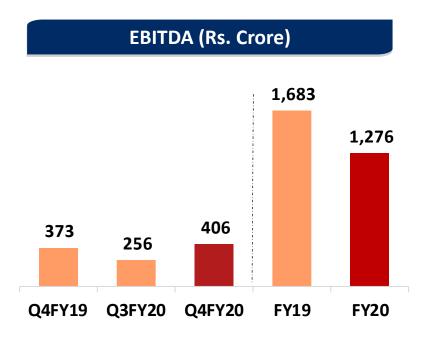

#### Key Highlights of Q4FY20 (vs. Q4 FY19)

- Record quarterly Novelis Adjusted EBITDA at US\$383 million, up 7% YoY
- Record quarterly Novelis Adjusted EBITDA per ton at US\$472\*, up 15% YoY
- Novelis Net Income (excluding tax-effected special items¹) at US\$153\* million, up 18% YoY
- Hindalco Aluminium Business (including Utkal Alumina) EBITDA at Rs. 1,039 crore, up 3% YoY; EBITDA margin at an industry high of 20%
- Copper EBITDA at Rs. 406 crore, up 9% YoY; EBITDA margin at 9%
- Consolidated EBITDA at Rs. 4,173 crore (vs. Rs. 3,938 crore), up 6% YoY; EBITDA margin at 14%

#### Key Highlights of FY2020 (vs. FY2019)

- 4<sup>th</sup> consecutive year of record Novelis Adjusted EBITDA at US\$1,472\* million, up 8% YoY
- Highest-ever Novelis Adjusted EBITDA per ton at US\$450,\* up 7% YoY
- Highest metal sales for Hindalco Aluminium (including Utkal Alumina) at 1,290 Kt (vs. 1,274 Kt), up 1% YoY
- Hindalco Aluminium (including Utkal Alumina) EBITDA margin at an industry high of 17%
- Hindalco Consolidated EBITDA at Rs. 15,536 crore (vs. Rs. 16,627 crore), down 7%
- Hindalco Consolidated Net Debt to EBITDA at 2.61x as of March 31, 2020 (vs. 2.48x as of March 31, 2019)

#### Copper

EBITDA in Q4FY20 was at Rs. 406 crore compared to Rs. 373 crore in Q4FY19, higher by 9% year-on-year. Revenue from the Copper Business was Rs. 4,717 crore in the fourth quarter compared to Rs. 6,513 crore in the same quarter last year, lower by 28% due to lower realisations and volumes. Total copper metal sales were lower by 14%, at 86 Kt in Q4FY20, vs. 100 Kt in the year-ago quarter, impacted by the lockdown effect in March'20. Copper Value Added Product (VAP) recorded the highest-ever quarterly production at 71 Kt, up 15% year-on-year. Copper VAP sales in Q4FY20 were up 4% at 73 Kt vs. 70 Kt in the year-ago quarter, despite tough market conditions. The share of VAP to total metal sales rose to 86% in this quarter.

## Copper

- **EBITDA at Rs. 406 crores, up 9%, YoY;** EBITDA margin at 9%
- Highest ever quarterly VAP (CC Rod) production of 71kt with of growth 15% YoY
- VAP Sales (CC Rods) at 73 kt, up 4% YoY; share of VAP sales at 86% of total volumes in Q4 FY20.
- Overall Metal Sales volume at 86 Kt lower by 14% YoY, impact by the lock down in Mar '20
- Benchmark Tc/Rc for CY20 is settled at 15.9 cents/lb, lower by 23% from CY19.