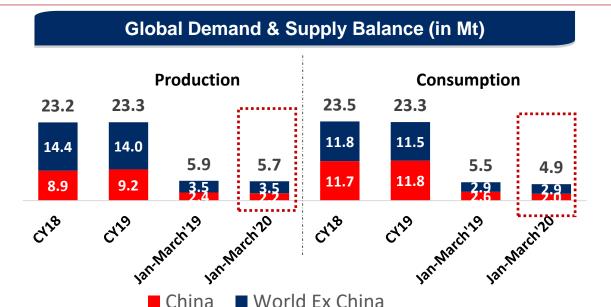

## **Aluminium Industry – Global Market**

- Global consumption declined by (-)1.6% in CY19 vs growth of 3.2% in CY18
  - Consumption in World ex.China declined in CY19 by (-)3.5% vs. growth of 2% in CY18;
  - In China, consumption de-grew marginally by (-)0.1% in CY19 vs. growth 4.1% in CY18.
- In Q1 CY20, in backdrop of COVID 19, global consumption declined by (-) 9.3%
  - Consumption in World Ex. China declined in CY19 by (-) 8.6%
  - In China, consumption declined by (-)9.8% in CY19
- Global aluminium prices also witnessed decline of 15% in CY19 to US\$ 1,791/t vs. previous year; In Q1 CY20, prices further declined to \$1690/t