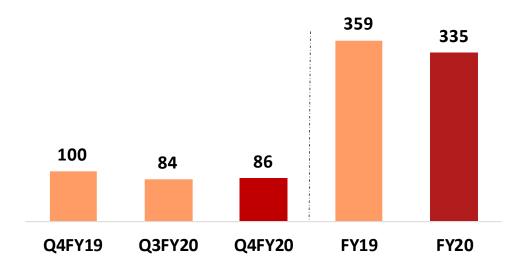

#### Copper

EBITDA in Q4FY20 was at Rs. 406 crore compared to Rs. 373 crore in Q4FY19, higher by 9% year-on-year. Revenue from the Copper Business was Rs. 4,717 crore in the fourth quarter compared to Rs. 6,513 crore in the same quarter last year, lower by 28% due to lower realisations and volumes. Total copper metal sales were lower by 14%, at 86 Kt in Q4FY20, vs. 100 Kt in the year-ago quarter, impacted by the lockdown effect in March'20. Copper Value Added Product (VAP) recorded the highest-ever quarterly production at 71 Kt, up 15% year-on-year. Copper VAP sales in Q4FY20 were up 4% at 73 Kt vs. 70 Kt in the year-ago quarter, despite tough market conditions. The share of VAP to total metal sales rose to 86% in this quarter.

## Copper

- **EBITDA at Rs. 406 crores, up 9%, YoY;** EBITDA margin at 9%
- Highest ever quarterly VAP (CC Rod) production of 71kt with of growth 15% YoY
- VAP Sales (CC Rods) at 73 kt, up 4% YoY; share of VAP sales at 86% of total volumes in Q4 FY20.
- Overall Metal Sales volume at 86 Kt lower by 14% YoY, impact by the lock down in Mar '20
- Benchmark Tc/Rc for CY20 is settled at 15.9 cents/lb, lower by 23% from CY19.

## **Copper Metal Sales in All Forms (KT)**

- In Q4 FY20, Copper Metal Sales was lower by 14% YoY
- In FY20, Copper metal sales lower by 7% YoY,
   respectively due to lower production