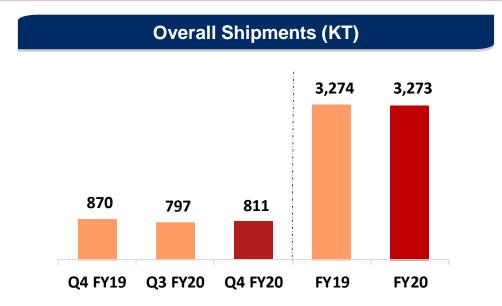

## **Operational Performance - Novelis**

**16** 

- Novelis is well positioned to navigate near-term uncertainty and extend industry leadership
- Total shipments were flat, YoY at 3,273 Kt in FY20 with **Can sheet shipments up by 4% YoY**
- Can sheet shipments were 66% of the total product mix in FY20 (vs. 63% in FY19)
- Committed to all its organic expansions projects in US, China and Brazil
- Aleris acquisition update :
  - On April 14, 2020, Novelis completed its acquisition of Aleris and integration process has commenced while to driving synergies with priority as the safe integration of new employees and facilities.
  - Divestment procedures for automotive assets in Lewisport in the US and Duffel in Europe are underway.
  - Further product diversification with addition of high-end aerospace and expanded speciality capabilities with addition of Aleris
- Utilizing high levels of recycled content at 60 % in FY20
- Strong Liquidity position of \$2.6 billion with cash and cash equivalents of \$2.4 billion at the end of March 31, 2020

#### Novelis Inc.

Novelis delivered yet another record quarterly performance for Q4FY20, driven by portfolio optimization efforts and better cost efficiencies coupled with favourable demand for lightweight, sustainable aluminium solutions across end-markets. Novelis recorded its highest-ever quarterly adjusted EBITDA of US\$383 million, a growth of 7% over the prior year. Q4FY20 Adjusted EBITDA per ton touched a record high of US\$472, up 15% year-on-year. Novelis reported a Net Income (excluding tax-effected special items) of US\$153 million in Q4FY20, an increase of 18% over Q4FY19. Revenue was down 12% year-on-year at US\$2.7 billion in Q4FY20, mainly driven by lower average global aluminium prices and local market premiums. Total shipments of flat rolled products (FRPs) were at 811 Kt, in Q4FY20, lower by 7% year-on-year.