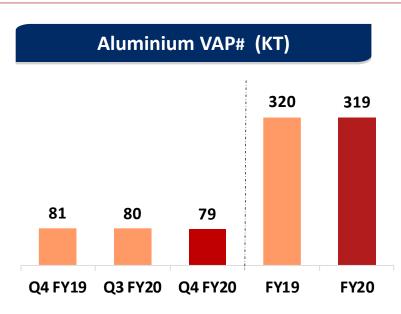

- In Q4 FY20, Aluminum VAP production was lower by 3% YoY.
- In FY20, Aluminium VAP production was flat, YoY

<sup>\*</sup>Hydrate as Alumina # Excluding Wire Rods

# Excluding Wire Rods