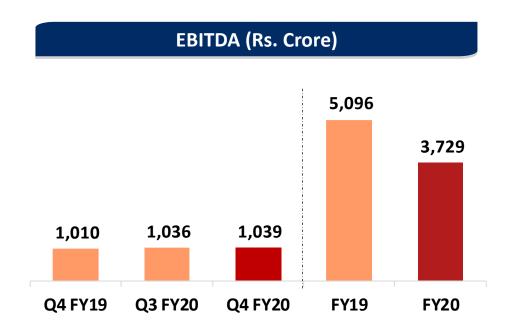

#### Hindalco Aluminium (including Utkal Alumina)

EBITDA stood at Rs. 1,039 crore in Q4FY20, compared to Rs. 1,010 crore in Q4FY19, up 3% year-on-year. EBITDA margin of 20% in the fourth quarter set an industry benchmark amid a challenging macro environment. Reported revenue of Rs. 5,284 crore in Q4FY20 (vs. Rs. 5,953 crore in Q4 FY19) was down 11% due to low aluminium prices. Stable operations in the Indian Aluminium Business helped achieve Aluminium metal production of 327 Kt, up 2% year-on-year. Aluminium Metal sales were at 314 Kt in Q4FY20, down 3% year-on-year, due to the lockdown effect. Aluminium VAP (excluding wire rods) sales volumes in the fourth quarter were at 76 Kt vs. 83 Kt for the same quarter last year. Utkal Alumina refinery recorded its highest-ever quarterly production of 441 Kt in this quarter.

# Aluminium (Hindalco including Utkal Alumina)

- **EBITDA at Rs. 1,039 crore (vs. Rs. 1,010 crore), up 3% YoY,** despite challenging macro environment
- Recorded a healthy EBITDA margin of 20% (vs. 17%), best in the industry
- Aluminium metal production at 327 Kt (vs. 321 Kt ) up 2% YoY
- Aluminium metal sales at 314 Kt (vs. 325 Kt ) down 3% YoY, due to lock down
- Aluminium VAP (excluding wire rods) sales at 76 Kt (vs 83 kt ) down 8% YoY, due to lock down
- Highest ever quarterly production of 441 Kt by Utkal Alumina, world's most economical alumina producer
- Successful revival and ramp-up of Muri Alumina to re-strengthen the integrated value chain
- Uktal Alumina capacity expansion of 500 Kt is on track and expected to be commissioned in Q4 FY21

## Financial Performance - Hindalco Aluminium including Utkal Alumina

In FY20, Aluminium revenues were down by 9%
 YoY, due to lower aluminium prices

- In Q4 FY20, EBITDA was higher by 3% YoY with margins at 20%
- In FY20, EBITDA was down 27% YoY, due to lower realisations partially offset by lower input costs and better efficiencies
- In FY20, EBITDA margin at 17.1%, best in the industry