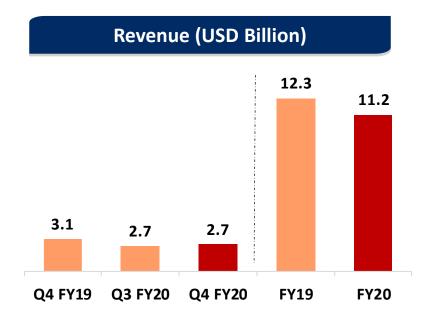

## Net sales decreased 9% YoY in FY20 to \$11.2 billion mainly driven by lower average global aluminum prices and local market premiums

#### Novelis Inc.

Novelis delivered yet another record quarterly performance for Q4FY20, driven by portfolio optimization efforts and better cost efficiencies coupled with favourable demand for lightweight, sustainable aluminium solutions across end-markets. Novelis recorded its highest-ever quarterly adjusted EBITDA of US\$383 million, a growth of 7% over the prior year. Q4FY20 Adjusted EBITDA per ton touched a record high of US\$472, up 15% year-on-year. Novelis reported a Net Income (excluding tax-effected special items) of US\$153 million in Q4FY20, an increase of 18% over Q4FY19. Revenue was down 12% year-on-year at US\$2.7 billion in Q4FY20, mainly driven by lower average global aluminium prices and local market premiums. Total shipments of flat rolled products (FRPs) were at 811 Kt, in Q4FY20, lower by 7% year-on-year.