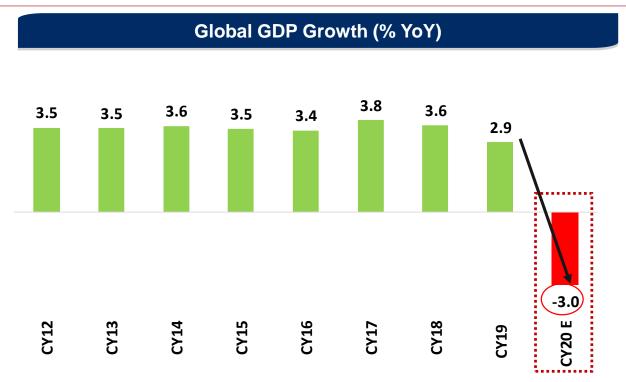

## **Economy Updates**

- IMF's April '20 forecast of (-)3% contraction in the global GDP growth in CY20 vs. 2.9% growth in CY19, is much worse than the 2008-09 global financial crisis. This contraction is expected mainly due to the impact of COVID 19, however, full impact of this health crisis on the global growth is yet to be ascertained.
- Both emerging and advanced economies are expected to de-grow in CY20 with the extent of de-growth much more in advanced economies
- Key risks to watch -Re-emergence of US- China tensions